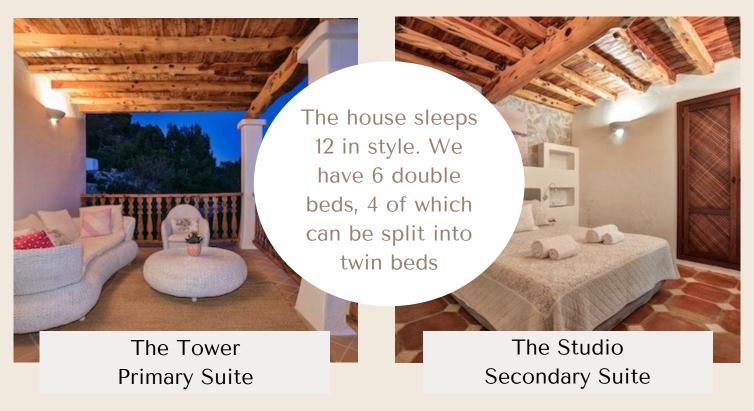

#### Enjoy the fabulous facilities

- Large private estate
- Dedicated inhouse and outdoor yoga spaces
- Beautiful house sleeps 12
- Full in house catering available
- Fully equipped for a yoga retreat

Α

Yoga retreats in Ibiza work best from April 1 - mid-May and then from mid-September to the end of November.

Q

What is the maximum number Can Frare Ibiza can sleep?

Α

Can Frare Ibiza sleep 12 people.
We have 4 double beds that can
be split into single beds and 2
double beds that always remain
double beds.